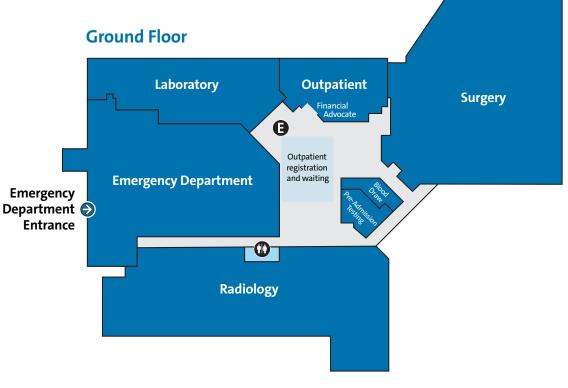

## **OhioHealth Southeastern Medical Center**

**計版 OhioHealth** 

1341 Clark St, Cambridge, OH 43725 | **(740) 439-8000** 

| Ground Floor         |
|----------------------|
| Blood Draw           |
| Emergency Department |
| Financial Advocate   |
| Laboratory           |

Outpatient

Pre-Admission Testing

Radiology

Surgery