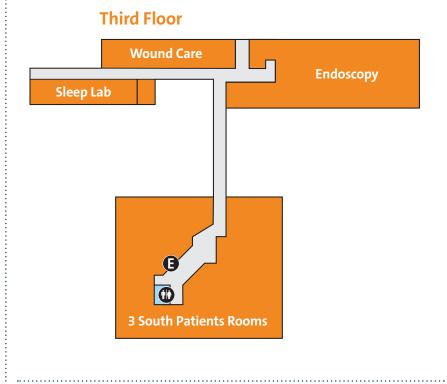

outheastern Medical Center**

**計版 OhioHealth** 

1341 Clark St, Cambridge, OH 43725 | **(740) 439-8000** 

| Ground Floor         |
|----------------------|
| Blood Draw           |
| Emergency Department |
| Financial Advocate   |
| Laboratory           |

Outpatient

Pre-Admission Testing

Radiology

Surgery

## First Floor Café Childbirth Center Financial Advocate Morrison-Amos-Deddish (MAD) Community Rooms Vending



E Elevator
Entrance
Information
Restrooms

OhioHealth Cancer Care and Infusion Services LOCATED AT John W. and Edna McManus Shepard Cancer Center 1455 Clark St Cambridge, OH 43725



## **OhioHealth Southeastern Medical Center**

1341 Clark St, Cambridge, OH 43725 | **(740) 439-8000** 







## **Third Floor** 3 South Patients Rooms Endoscopy Sleep Lab Wound Care