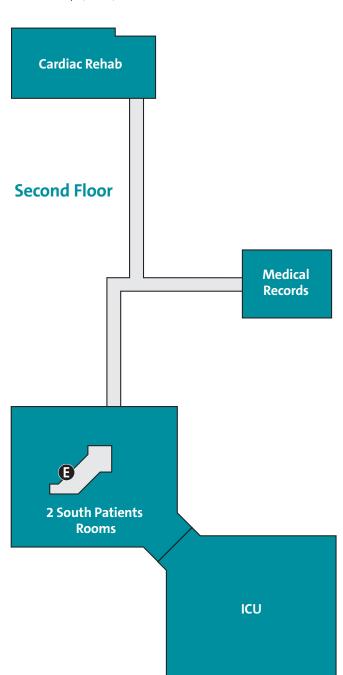

## **OhioHealth Southeastern Medical Center**

**計版 OhioHealth** 

1341 Clark St, Cambridge, OH 43725 | **(740) 439-8000** 

| Ground Floor         |
|----------------------|
| Blood Draw           |
| Emergency Department |
| Financial Advocate   |
| Laboratory           |

Outpatient

Pre-Admission Testing

Radiology

Surgery