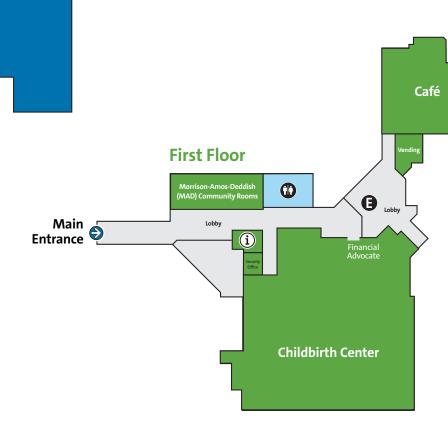

## First Floor Café Childbirth Center Financial Advocate Morrison-Amos-Deddish (MAD) Community Rooms Vending

E Elevator
Entrance
Information
Restrooms

OhioHealth Cancer Care and Infusion Services LOCATED AT John W. and Edna McManus Shepard Cancer Center 1455 Clark St Cambridge, OH 43725